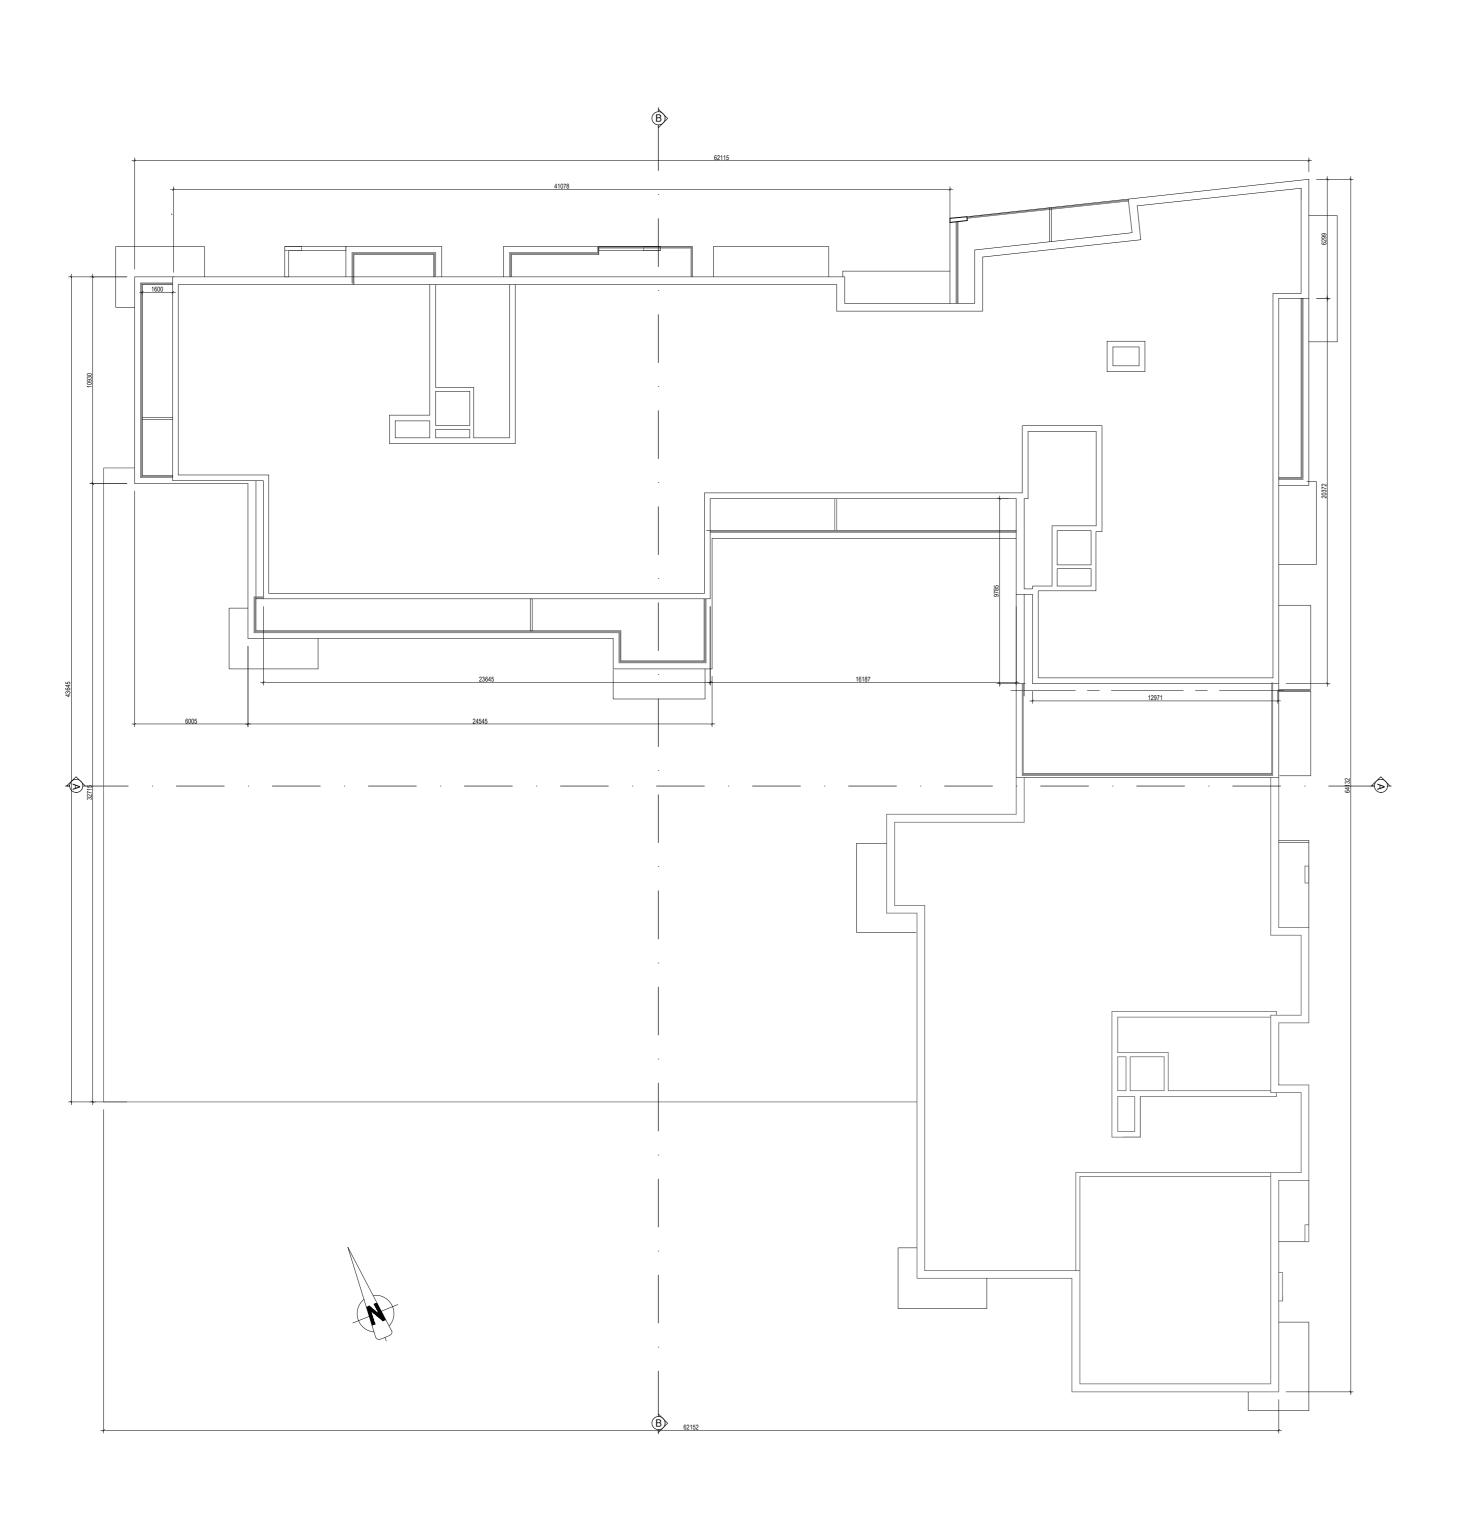

**ROOF PLAN** 

## REVISIONS NOTES: DATE DESCRIPTION No. DO NOT SCALE FROM DRAWINGS. WORK TO FIGURED DIMENSIONS ONLY. ARCHITECT TO BE NOTIFIED OF ALL DESCREPENCIES.

GENERAL NOTES

THIS DRAWING TO BE READ IN CONJUNCTION WITH ARCHITECT'S DRAWINGS, CONSULTANT ENGINEER'S DRAWINGS AND SPECIFICATIONS & LANDSCAPE ARCHITECTS DRAWINGS REFER TO ARCHITECT'S SITE PLAN PL002 and PL003 FOR NORTH ORIENTATION.

LEVELS GIVEN ON HOUSE TYPE DRAWINGS ARE GIVEN TO A LOCAL ABSOLUTE ZERO LEVEL. FOR SPECIFIC LEVELS DEPENDING ON INDIVIDUAL UNIT LOCATION, REFER TO ARCHITECT'S CONTEXT SECTIONS AND ENGINEER'S DRAWINGS WHERE LEVELS ARE ALL GIVEN IN RELATION TO LAND SURVEYOR'S BENCHMARK BASED ON MALIN HEAD DATUM LEVEL.

REFER TO SITE LAYOUT PLAN FOR NORTH ORIENTATION REFER TO CONSULTING ENGINEERS DRAWINGS FOR BLOCK LEVELS

NOTES ON FINISHES:

SINGLE PLY MEMBRANE & PRESSED METAL CAPPINGS & FLASHINGS. FLAT ROOF:

SELECTED CLAY BRICKWORK WHERE INDICATED OTHERWISE PAINTED SAND / CEMENT RENDER OR SELF COLOURED RENDER OR DRY-DASH TO CONCEALED SIDE GABLES. NATURAL STONE CLADDING AS INDICATED. WALLS: